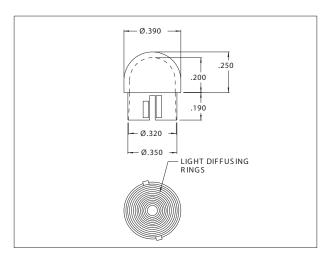

#### Series 4341 thru 4347

•Attractive snap-in panel lenses provide wide-angle viewing plus mechanical security and electrostatic discharge protection. Generous clearance and "forgiving" optics speed product assembly. Ideal for use with narrow beam LEDs, such as 4305H, 4308H or 4310H series-or use with incandescent or neon lamps.

Material: Polycarbonate

Mounting Hole: Snap into  $\emptyset$ .354-.360 hole in panels .030-.080 thick.

| MODEL | LENS COLOR |
|-------|------------|
| 4341  | Red        |
| 4342  | Clear      |
| 4343  | Amber      |
| 4344  | White      |
| 4345  | Green      |
| 4346  | Blue       |
| 4347  | Yellow     |

### **OUTLINE DIMENSIONS**