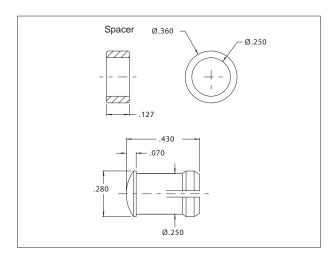

# Series 4371, 4372, 4375, 4376, 4377 Lenses; 4370 Spacer

•These low profile lenses provide quick and economical panel mounting for T-1 3/4 high dome LEDs. Molded-in Fresnel rings spread light evenly, provide wide viewing angle and bright attractive appearance. Use with narrow beam LED series 4305H, 4308H and 4310H.

Material: Polycarbonate

Mounting Hole: Snap into Ø.248/.252 hole in panels .030-.250 thick.

| MODEL | LENS COLOR |
|-------|------------|
| 4371  | Red        |
| 4372  | Clear      |
| 4375  | Green      |
| 4376  | Blue       |
| 4377  | Yellow     |
| 4370  | Spacer     |

### **OUTLINE DIMENSIONS**

All dimensions in inches.

Chicago Miniature Lamp reserves the right to make specification revisions that enhance the design and/or performance of the product